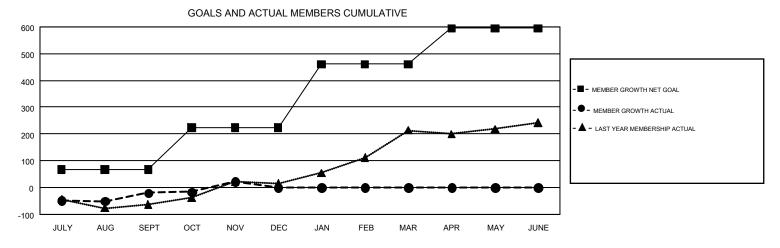

## GOALS AND ACTUAL NEW CLUBS CUMULATIVE

| DROPPED CLUBS: 4  DROPPED MEMBERS |     | 78 CLUBS OF 284 ADDED 1 OR MORE<br>NEW MEMBERS | GENDER DISTRIBUTION  MALE 2,959 (48.95%)  FEMALE 3,086 (51.05%) |  |       |
|-----------------------------------|-----|------------------------------------------------|-----------------------------------------------------------------|--|-------|
| DECEASED                          | 8   | CLICK HERE FOR CUMULATIVE                      | TOTAL FAMILY UNIT MEMBERS                                       |  | 1,178 |
| CLUB CANCELLED 42                 |     | MEMBERSHIP DATA                                |                                                                 |  | 000   |
| OTHER                             | 334 |                                                | FAMILY MEMBERS PAYING HALF DUES                                 |  | 662   |
| TOTAL                             | 384 |                                                |                                                                 |  |       |