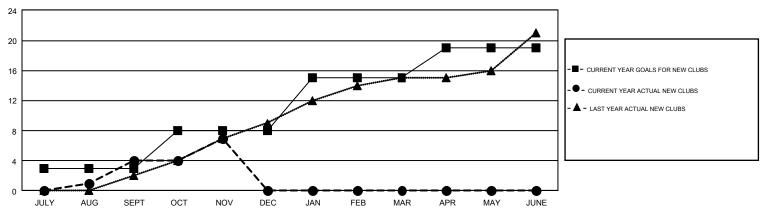

## GOALS AND ACTUAL NEW CLUBS CUMULATIVE

| DROPPED CLUBS: 4  DROPPED MEMBERS |     | 78 CLUBS OF 284 ADDED 1 OR MORE<br>NEW MEMBERS | GENDER DISTRIBUTION  MALE 2,959 (48.95%)  FEMALE 3,086 (51.05%) |  |       |
|-----------------------------------|-----|------------------------------------------------|-----------------------------------------------------------------|--|-------|
| DECEASED                          | 8   | CLICK HERE FOR CUMULATIVE                      | TOTAL FAMILY UNIT MEMBERS                                       |  | 1,178 |
| CLUB CANCELLED 42                 |     | MEMBERSHIP DATA                                |                                                                 |  | 000   |
| OTHER                             | 334 |                                                | FAMILY MEMBERS PAYING HALF DUES                                 |  | 662   |
| TOTAL                             | 384 |                                                |                                                                 |  |       |